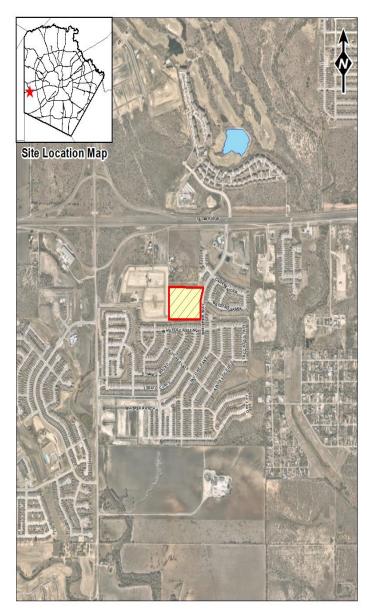

## **Meadow Springs Water Production Facility**

Meadow Springs Water Production Facility is a development project, located in far west Bexar County, near the intersection of US Hwy 90 W and SH 211. This project will expand the capacity of the water system owned and operated by SAWS to meet the growing demands in the surrounding areas.

## **Construction Elements:**

- This project includes the construction of 2 water wells and associated concrete wellhead structures.
- Construction work will take place in a developing area.

For more information: Ismael Rosales, P.E. 210-233-3705